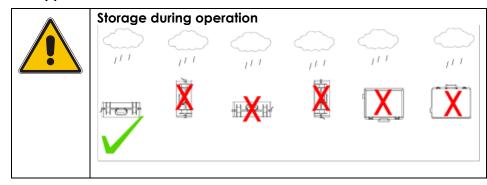

## 1 General Information / Product Overview



- 1. Case IP 44
- 2. Cable entry
- 3. Cover cable entry
- 4. Input: CEE Plug MENNEKES®, 400 V/32 A, 5 Pin
- 5. Phase indicator lights
- 6. 3x RCBO C16A (Residual Circuit Breaker with Overcurrent Protection)
- 7. Sockets: 6 x SCHUKO® MENNEKES®, 230 V/16 A
- 8. Ground

### **GLP German Light Products**

#### 2 Technical Data

Power Supply 380-400 V AC, 50 Hz

IP 44

Protection Rating

Dimensions /LxWxH/ 510x410x200 mm

Weight 7.5 kg

### 3 Application Notes



## 4 Safety Information



## Required Installation skills

Installation only by persons with relevant electrotechnical knowledge and experience!

Contact your professional electrical contractor!



SENCI Nijverheidsweg 20 7671 DA Vriezenveen Nedetherlands Tel: +31 (0)85 303 65 97 Mail: info@senci.nl Website: www.senci.nl

# GLP German Light Products GmbH

Industriestr. 2, 76307 Karlsbad, Germany Tel: +49 (0)72 48 / 927 19 – 0, Fax: -30, E-Mail: info@glp.de, Internet: www.glp.de

PDS-32/s
Power Distribution Case RCBO



Version 1.1