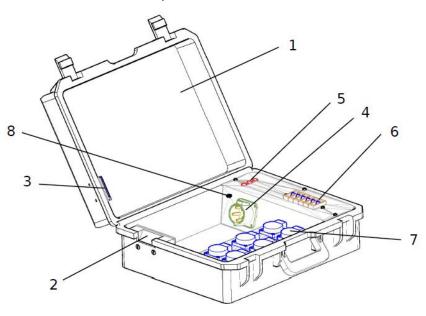

## 1 General Information / Product Overview

- 1. Case IP 44
- 2. Cable entry
- 3. Cover cable entry
- 4. Input: CEE Plug MENNEKES®, 400 V/32 A, 5 Pin
- 5. Phase indicator lights
- 6. 3x RCBO C16A (Residual Circuit Breaker with Overcurrent Protection)
- 7. Sockets: 6 x SCHUKO® MENNEKES®, 230 V/16 A
- 8. Ground