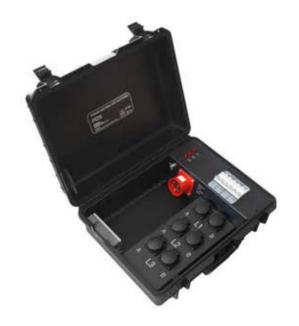

## 1 General Information / Product Overview

- 1. Case IP 44
- 2. Cable entry
- 3. Cover cable entry
- 4. Input: CEE Plug MENNEKES®, 400 V/32 A, 5 Pin
- 5. Phase indicator lights
- 6. 3x RCBO C16A (Residual Circuit Breaker with Overcurrent Protection)
- 7. Sockets: 6 x SCHUKO® MENNEKES®, 230 V/16 A
- 8. Ground